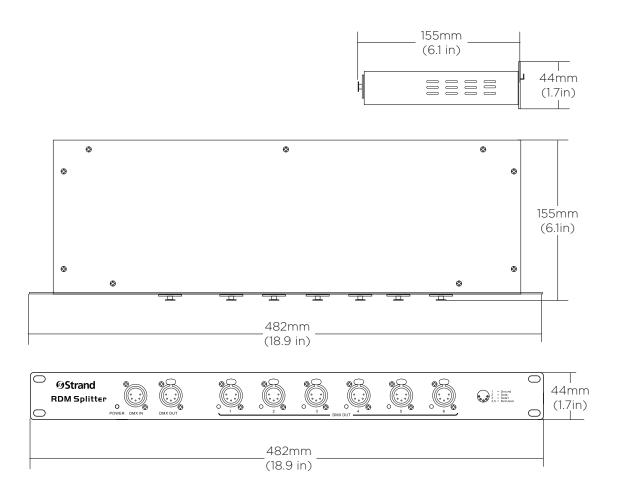

| PC | )W | 'ER |  |
|----|----|-----|--|
|----|----|-----|--|

| FUTLI                   |                      |                                                                                                                                              |                  |  |
|-------------------------|----------------------|----------------------------------------------------------------------------------------------------------------------------------------------|------------------|--|
|                         | Supply               | 100-230VAC                                                                                                                                   |                  |  |
|                         | Frequency            | Auto ranging 50 / 60Hz                                                                                                                       |                  |  |
| Power consumption (max) |                      | 5W                                                                                                                                           | 5W               |  |
| DATA                    |                      |                                                                                                                                              |                  |  |
|                         | LED indicatiors      | Power and DMX status                                                                                                                         |                  |  |
|                         | Connections          | DMX/RDM input front and rear with >1000V isolation<br>DMX/RDM pass through front and rear<br>6 x DMX/RDM buffered optically isolated outputs |                  |  |
|                         | RDM                  | Provides transparent splitter                                                                                                                |                  |  |
| ENVIR                   | ONMENT               | °C                                                                                                                                           | °F               |  |
|                         | Ambient temperature  | 0-40                                                                                                                                         | 32-104           |  |
|                         | Humidity             | 5-95% non-condensing                                                                                                                         |                  |  |
| PHYSIC                  | CALS                 |                                                                                                                                              |                  |  |
|                         | IP rating            | IP20                                                                                                                                         |                  |  |
|                         | Finish               | Black                                                                                                                                        |                  |  |
|                         | Construction         | Die-cast aluminium                                                                                                                           |                  |  |
|                         | Mounting             | 1U high 19-in rack format                                                                                                                    |                  |  |
| DIMEN                   | SIONS                | mm                                                                                                                                           | in               |  |
|                         | H x W x D            | 482 x 155 x 44                                                                                                                               | 18.9 x 6.1 x 1.7 |  |
| WEIGH                   | т                    | kg                                                                                                                                           | lb               |  |
|                         | Net weight           | 2.2                                                                                                                                          | 4.85             |  |
| WARR                    | ANTY AND APPROBATION |                                                                                                                                              |                  |  |
|                         | Warranty             | 2 years                                                                                                                                      |                  |  |
|                         | Approvals            | CE                                                                                                                                           |                  |  |
|                         |                      |                                                                                                                                              |                  |  |