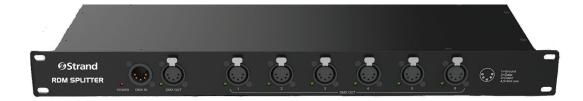

## **ØStrand** RDM SPLITTER

The Strand RDM/DMX splitter is a 6 port, rack mounting RDM "transparent" splitter designed for distribution of DMX-512A(RDM) signals in a lighting network. Easy to use with high quality XLR 5 pin signal connectors, this unit provides robust plug and play capabilities for the distribution of DMX within typical entertainment environments.

The Strand RDM Splitter provides six buffered, opto-isolated outputs for connection to and control of DMX and RDM capable devices. Packaged into a 1U high rack mounting package it allows the splitter a to become a key part of your lighting installation. Power to the unit is provided via a locking PowerCon connector, ensuring power cannot accidentally be disconnected, helping you to safeguard your data distribution network against accidental power disconnection.

## FEATURES

- Compatible with both DMX-512A(RDM) and DMX-512(1990)
- 1 U rack mount housing design
- Signal In/Thru (XLR 5pin) front or rear
- 6 ports optically isolated and buffered output (XLR 5 pin)
- CE / ETL/cETL and FCC marked
- Locking power connector with PowerCon power input